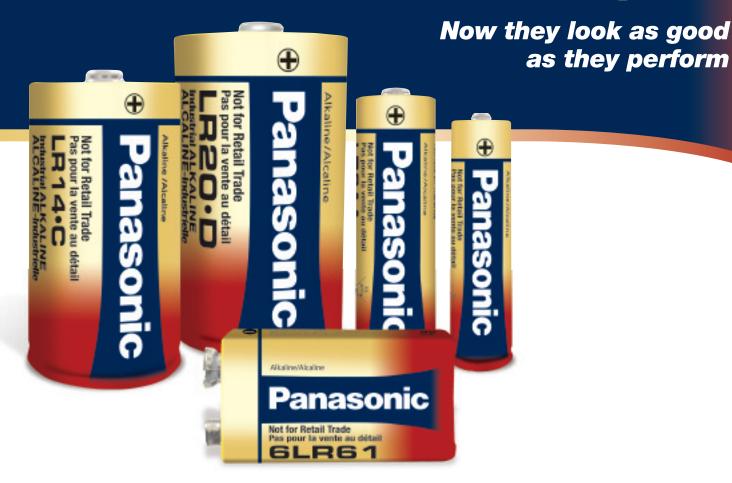

# New Industrial Alkaline Graphics

Panasonic's Industrial product line features bold, colorful new graphics that work as hard as the batteries themselves.

Panasonic Industrial brand alkaline batteries are dependable, long-lasting batteries that are specially labeled and commercially packaged for end users, businesses, organizations, agencies and distributors in the OEM/professional/industrial marketplace.

#### **Enhanced features include:**

- Bright, colorful, attention-grabbing design
- Easier to read
- Clearly marked, "Industrial alkaline, not for retail trade"
- English and French text
- EU compliant dustbin symbol
- Expiration date code easy to locate and read
- Easier cross referencing with IEC battery codes\*