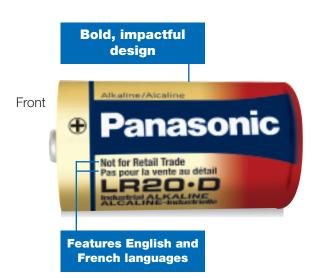

## A bold new look that sets the standard for form and function

### The new industrial label has many important features

More distinct

Clearly marked date codes
polarity marking

provide expiration information

**EU Compliant - Dustbin Symbol indicates** batteries must be collected for recycling