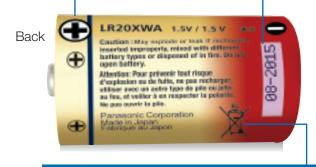

#### **Enhanced features include:**

- Bright, colorful, attention-grabbing design
- Easier to read
- Clearly marked, "Industrial alkaline, not for retail trade"
- English and French text
- EU compliant dustbin symbol
- Expiration date code easy to locate and read
- Easier cross referencing with IEC battery codes\*

### The new industrial label has many important features

More distinct

Clearly marked date codes
polarity marking

provide expiration information

**EU Compliant - Dustbin Symbol indicates** batteries must be collected for recycling